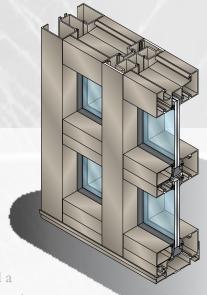

## SERIES BR604 & BR606 BLAST RESISTANT STOREFRONT

- 2-1/2" x 5" (63 x 127 mm) Frame Dimension
- Accepts 1-5/16" (33 mm) Insulating Laminated Glass
- Tested for 1-4 PSI (BR604)
- Tested for 6 PSI (BR606)
- Screw Spline Assembly
- High Performance Sill
- Available in Anodized or Painted Finishes

With the right glass, some steel, and a successfully tested aluminum storefront system, protection from explosions can be obtained. BR604 and BR606 are Blast Resistant

Storefront Systems engineered and successfully tested to withstand explosions from pressure levels of one to six pounds per square inch. These protective storefront systems feature our Storm Front<sup>TM</sup> Entrance, as well as screw spline assembly for panel type erection, insulating and laminated glass siliconed in place, high performance subsill, and steel reinforced mullions.