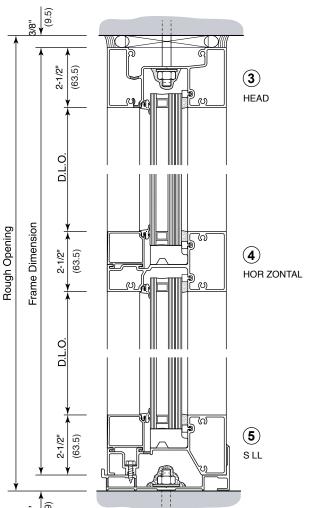

## SERIES BR604 & BR606 BLAST RESISTANT STOREFRONT

- 2-1/2" x 5" (63 x 127 mm) Frame Dimension
- Accepts 1-5/16" (33 mm) Insulating Laminated Glass
- Tested for 1-4 PSI (BR604)
- Tested for 6 PSI (BR606)
- Screw Spline Assembly
- High Performance Sill
- Available in Anodized or Painted Finishes