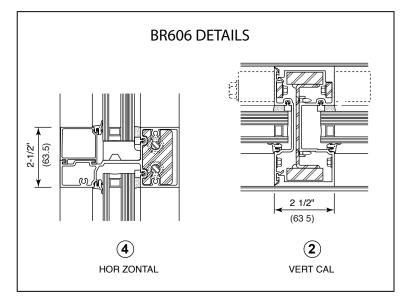

## SERIES BR604 & BR606 BLAST RESISTANT STOREFRONT

- 2-1/2" x 5" (63 x 127 mm) Frame Dimension
- Accepts 1-5/16" (33 mm) Insulating Laminated Glass
- Tested for 1-4 PSI (BR604)
- Tested for 6 PSI (BR606)
- Screw Spline Assembly
- High Performance Sill
- Available in Anodized or Painted Finishes

With the right glass, some steel, and a successfully tested aluminum storefront system, protection from explosions can be obtained. BR604 and BR606 are Blast Resistant

Storefront Systems engineered and successfully tested to withstand explosions from pressure levels of one to six pounds per square inch. These protective storefront systems feature our Storm Front<sup>TM</sup> Entrance, as well as screw spline assembly for panel type erection, insulating and laminated glass siliconed in place, high performance subsill, and steel reinforced mullions.