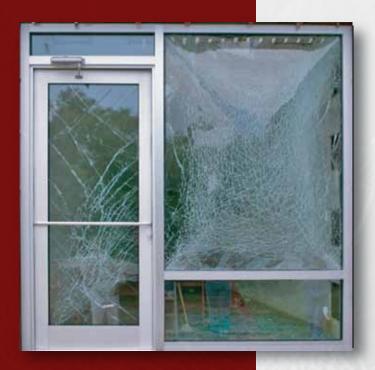

With the right glass, some steel, and a successfully tested aluminum storefront system, protection from explosions can be obtained. BR604 and BR606 are Blast Resistant

Storefront Systems engineered and successfully tested to withstand explosions from pressure levels of one to six pounds per square inch. These protective storefront systems feature our Storm Front<sup>TM</sup> Entrance, as well as screw spline assembly for panel type erection, insulating and laminated glass siliconed in place, high performance subsill, and steel reinforced mullions.