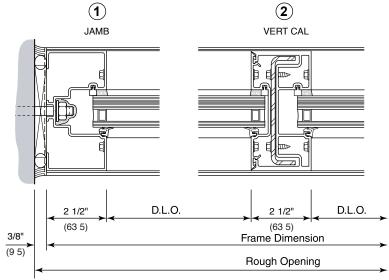

## SERIES BR604 & BR606 BLAST RESISTANT STOREFRONT

- 2-1/2" x 5" (63 x 127 mm) Frame Dimension
- Accepts 1-5/16" (33 mm) Insulating Laminated Glass
- Tested for 1-4 PSI (BR604)
- Tested for 6 PSI (BR606)
- Screw Spline Assembly
- High Performance Sill
- Available in Anodized or Painted Finishes

With the right glass, some steel, and a successfully tested aluminum storefront system, protection from explosions can be obtained. BR604 and BR606 are Blast Resistant

Storefront Systems engineered and successfully tested to withstand explosions from pressure levels of one to six pounds per square inch. These protective storefront systems feature our Storm Front<sup>TM</sup> Entrance, as well as screw spline assembly for panel type erection, insulating and laminated glass siliconed in place, high performance subsill, and steel reinforced mullions.